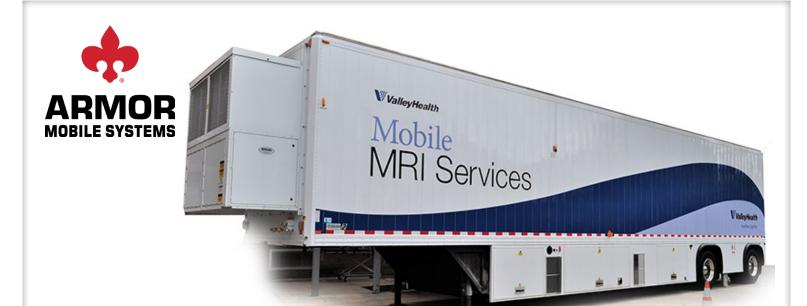

### **MRI Medical Trailers**

Armor Mobile Systems designs and builds custom mobile MRI trailers for many medical practices, universities, government agencies, and other organizations.

We understand the specific requirements of sensitive medical and x-ray equipment. Our trailers are vibration tested and temperature tested to meet or exceed all equipment manufacturers' specifications. Our sturdy construction is extremely important for your expensive equipment. Additionally, your patients and staff will feel very comfortable on our firm floors and with our "soft flow" air distribution.

Our MRI Trailer floor plan is extremely popular and is designed to maximize patient volume while maintaining patient and staff comfort. We will work with your medical equipment providers to be sure we have optimized your space for your program needs. Whether you want a custom-built or pre-designed MRI Trailer, Armor Mobile Systems will always provide the best quality and best service in the industry with more than 100 years of combined staff industry experience.