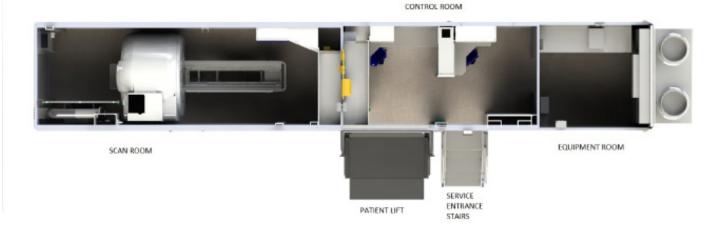

Our MRI Trailer floor plan is extremely popular and is designed to maximize patient volume while maintaining patient and staff comfort. We will work with your medical equipment providers to be sure we have optimized your space for your program needs. Whether you want a custom-built or pre-designed MRI Trailer, Armor Mobile Systems will always provide the best quality and best service in the industry with more than 100 years of combined staff industry experience.

- Underbelly Generator, Lift, Stairs for Easy Access and Protection from the Elements
- 50' Shore Cable, Accessible from Both Sides
- Easy-Slide, Self-Storing Step Platform and Easy-to-Store Steps
- Control Room with Full Counter and Cabinets
- FMVSS 403/404 Certified Lift Gate
- Two Phone Lines and Data Lines
- Emergency Lights, Built-In