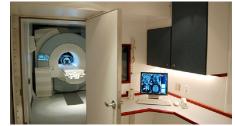

- Underbelly Generator, Lift, Stairs for Easy Access and Protection from the Elements
- 50' Shore Cable, Accessible from Both Sides
- Easy-Slide, Self-Storing Step Platform and Easy-to-Store Steps
- Control Room with Full Counter and Cabinets
- FMVSS 403/404 Certified Lift Gate
- Two Phone Lines and Data Lines
- Emergency Lights, Built-In