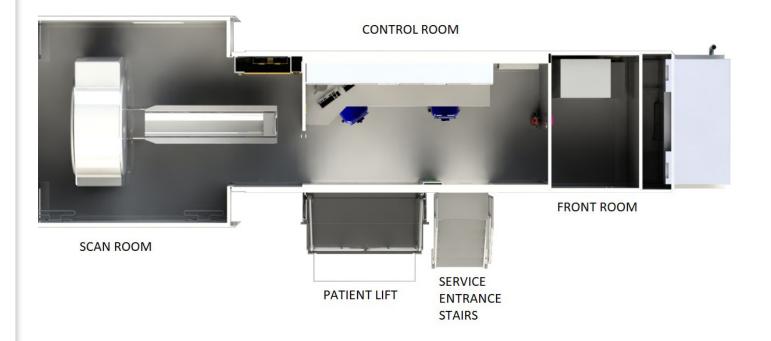

Our CT Trailer floor plan is extremely popular and is designed to maximize patient volume while maintaining patient and staff comfort. We will work with your medical equipment providers to be sure we have optimized your space for your program needs. Whether you want a custom-built or pre-designed CT trailer, Armor Mobile Systems will always provide the best quality and best service in the industry with more than 100 years of combined staff industry experience.